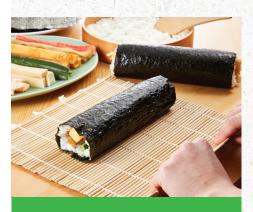

#### **DIY SUSHI**

#### SATURDAY, MARCH 22 | 11:30 AM | \$15 NMCSD LIBERTY CENTER | BLDG. 26 FLOOR 1B MULTIPURPOSE ROOM

Come learn how to make sushi, a unique and immersive cultural experience for our patrons to enjoy at home. We will have a professional chef walk you through a live sushi rolling demonstration, showcasing traditional techniques and artistry while educating participants on the history and significance of sushi in Japanese cuisine.