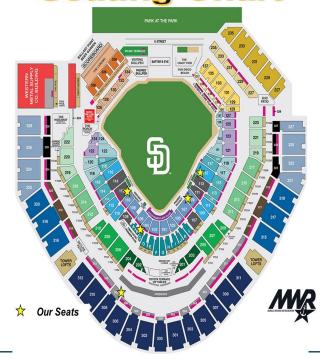

# San Diego Padres \* Seating Chart \*

#### WHY BUY FROM US?

#### Our Seats are in Great Locations, Save You \$\$\$ and Include The Following Perks:

- Early entrance, 2 hours prior to first pitch at the Private Member Entrance (Park Blvd Gate).
- Skip long line waits. Go through Member-Only lines at Park Blvd and Home Plate Gates.
- Access to Members Only Lounge located on main concourse behind home plate.
   Happy Hour Specials till 1st pitch.
- Premier Club Box B amenities include access to the private Compass Premier Club restaurant where you can dine at a table overlooking the field, and the ability to order food and drinks from your seats.