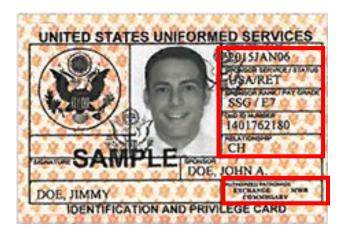

**Uniformed Services Service Member Dependent** 

**Uniformed Services Reserve Non-Retiree/ Reserve Dependent** 