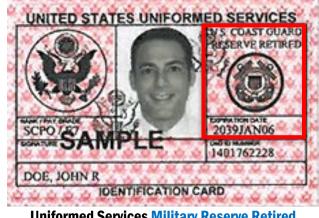

## **AUTHORIZED USERS**

Active Duty, Retirees, Dependents, Reserves on drill pay status, Disabled Veterans

**Uniformed Services Military Retired** 

**Uniformed Services 100% Disabled Veteran** 

**Uniformed Services Military Reserve Retired** 