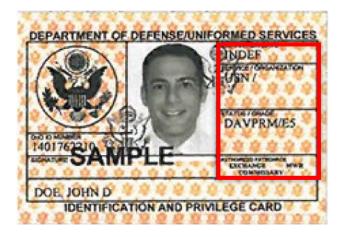

## **AUTHORIZED USERS**

Active Duty, Retirees, Dependents, Reserves on drill pay status, 100% Disabled Veterans

**Uniformed Services Active Duty Military** 

Military Affliate Foreign

Uniformed Services
Reserves, 100% DAV / Dependent