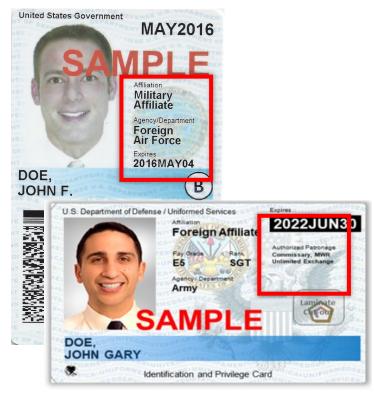

## **AUTHORIZED USERS**

Active Duty, Retirees, Dependents, Reserves on drill pay status, 100% Disabled Veterans

**Uniformed Services Active Duty Military** 

Military Affliate Foreign

Uniformed Services
Reserves, 100% DAV / Dependent

**Uniformed Services Service Member Dependent** 

**Uniformed Services Reserve Non-Retiree/ Reserve Dependent** 