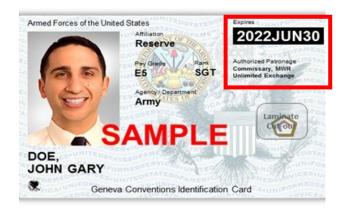

**Uniformed Services Service Member Dependent** 

**Uniformed Services Reserve Non-Retiree/ Reserve Dependent** 