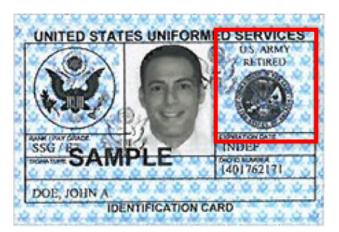

## **AUTHORIZED USERS**

Active Duty, Retirees, Dependents, Reserves on drill pay status, Disabled Veterans

**Uniformed Services Military Retired** 

**Uniformed Services 100% Disabled Veteran** 

**Uniformed Services Military Reserve Retired** 