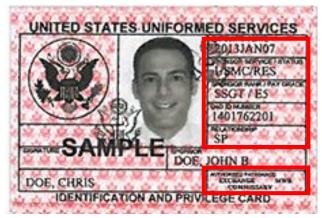

**Uniformed Services Service Member Dependent** 

**Uniformed Services Reserve Non-Retiree/ Reserve Dependent** 