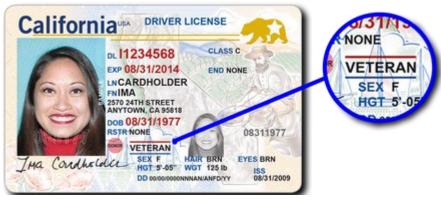

**Armed Forces** 

**Reserve not on orders/Regular Civilian** 

Driver's License with Veterans imprint
Military Veteran/Regular Civilian