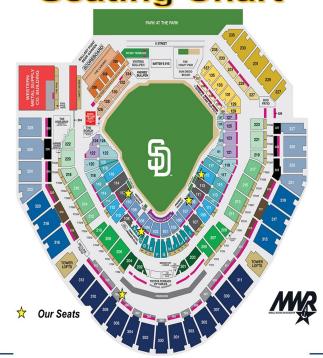

$331.00 | CHILD (3-9 YRS) | \$321.00 |  |
| 3PARKTOPARK 3 DAY ADULT          | \$352.00 | CHILD (3-9 YRS) | \$342.25 |  |
| 3PARKTOPARK 4 DAY ADULT          | \$375.00 | CHILD (3-9 YRS) | \$366.00 |  |
| 3PARKTOPARK 5 DAY ADULT          | \$401.00 | CHILD (3-9 YRS) | \$391.00 |  |
| UNIVERSAL ORLANDO FREEDOM PASSES |          |                 |          |  |

VALID FOR ACTIVE, RETIRED, & 100% DISABLED

1 TIME PURCHASE, MAX (6) PER DOD ID, INCLUDING SPONSOR
SPONSOR MUST ENTER WITH GROUP, 1st DAY ONLY

| 2PARK FREEDOM ADULT | \$210.00 | CHILD (3-9 YRS) | \$205.00 |
|---------------------|----------|-----------------|----------|
| 3PARK FREEDOM ADULT | \$245.00 | CHILD (3-9 YRS) | \$240.00 |

Planning your next vacation visit AMERICANFORCESTRAVEL.COM

# San Diego Padres \* Seating Chart \*



#### WHY BUY FROM US?

#### Our Seats are in Great Locations, Save You \$\$\$ and Include The Following Perks:

- Early entrance, 2 hours prior to first pitch at the Private Member Entrance (Park Blvd Gate).
- Skip long line waits. Go through Member-Only lines at Park Blvd and Home Plate Gates.
- Access to Members Only Lounge located on main concourse behind home plate.
   Happy Hour Specials till 1st pitch.
- Premier Club Box B amenities include access to the private Compass Premier Club restaurant
  where you can dine at a table overlooking the field, and the ability to order food and drinks from
  your seats.

Pricing & advertisements contained within does not express endorsement of the vendor or their products by the Navy or any part of the Federal Government.