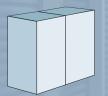

2 Door - \$90/month 4 x 8 x 8 (32 sq. ft)

4 Door - \$135/month 8 x 8 x 8 (64 sq. ft)

3 Door - \$115/month 4 x 12 x 8 (48 sq. ft)

6 Door - \$170/month 12 x 8 x 8 (96 sq. ft)