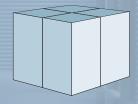

2 Door - \$90/month 4 x 8 x 8 (32 sq. ft)

4 Door - \$135/month 8 x 8 x 8 (64 sq. ft)

3 Door - \$115/month 4 x 12 x 8 (48 sq. ft)

6 Door - \$170/month 12 x 8 x 8 (96 sq. ft)