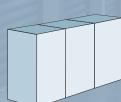

2 Door - \$90/month 4 x 8 x 8 (32 sq. ft)

4 Door - \$135/month 8 x 8 x 8 (64 sq. ft)

3 Door - \$115/month 4 x 12 x 8 (48 sq. ft)

6 Door - \$170/month 12 x 8 x 8 (96 sq. ft)