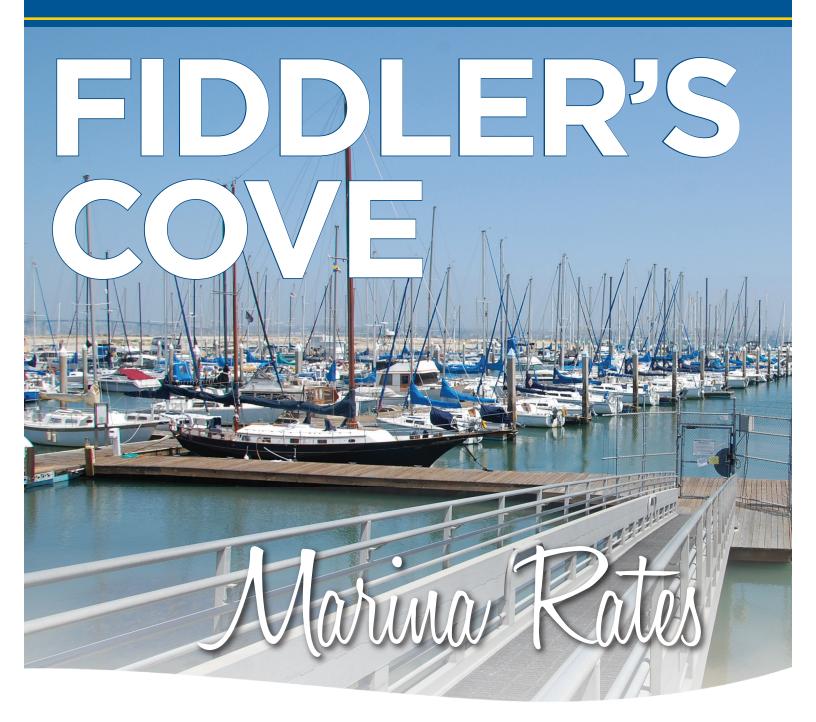

## **BOAT SIZE**

(Length Overall)

BOAT/SLIP SIZE PRICE PER FOOT (Whichever is Greater)

20-29 \$14.50 per ft. 30-39 \$15 per ft. 40-49 \$15.50 per ft. 50-59 \$16 per ft. 60-69 \$16.50 per ft. 70+ \$17 per ft.

## **UTILITIES**

Additional \$20 per Month \$125 \*Liveaboard Fee - Active Duty Only

## TRANSIENT DOCKING RATES

Current Marina/RV patrons \$0.50 per foot per night All Other Eligible Patrons \$1.00 per foot per night

PLEASE MAKE RESERVATION WITH MARINA OFFICE PRIOR TO DOCKING.