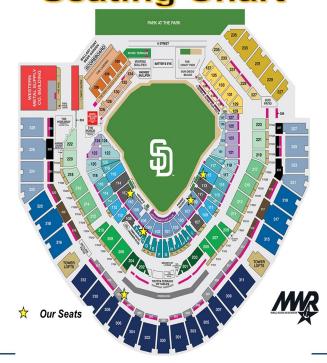

# San Diego Padres \* Seating Chart \*

#### WHY BUY FROM US?

#### Our Seats are in Great Locations, Save You \$\$\$ and Include The Following Perks:

- Early entrance, 2 hours prior to first pitch at the Private Member Entrance (Park Blvd Gate).
- Skip long line waits. Go through Member-Only lines at Park Blvd and Home Plate Gates.
- Access to Members Only Lounge located on main concourse behind home plate.
   Happy Hour Specials till 1st pitch.
- Premier Club Box B amenities include access to the private Compass Premier Club restaurant where you can dine at a table overlooking the field, and the ability to order food and drinks from your seats.