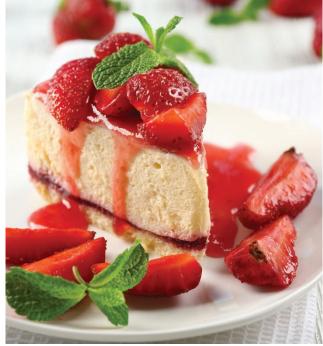

### **Dessert Course**

 New York Style Cheesecake with Fresh Strawberries
 Served with Port Wine