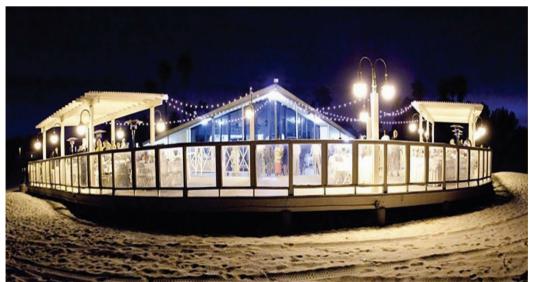

### **Breakers Beach Deck**

Located on the white sands of Breakers Beach, this outdoor venue overlooks a wide sweeping beach, the Pacific Ocean and the historic Hotel del Coronado in the distance. Naval Air Station North Island gem features a large deck. Imagine your wedding on the deck with the sound of the waves accenting your vows. Receptions and photo sessions often overflow to the shoreline for magnificent sunsets. For an event to remember, reserve this special outdoors location for your dream beach wedding or other special event. **619-545-9199** 

Outdoor deck area with chairs

Capacity 75-180

Toes in the Sand Ceremony